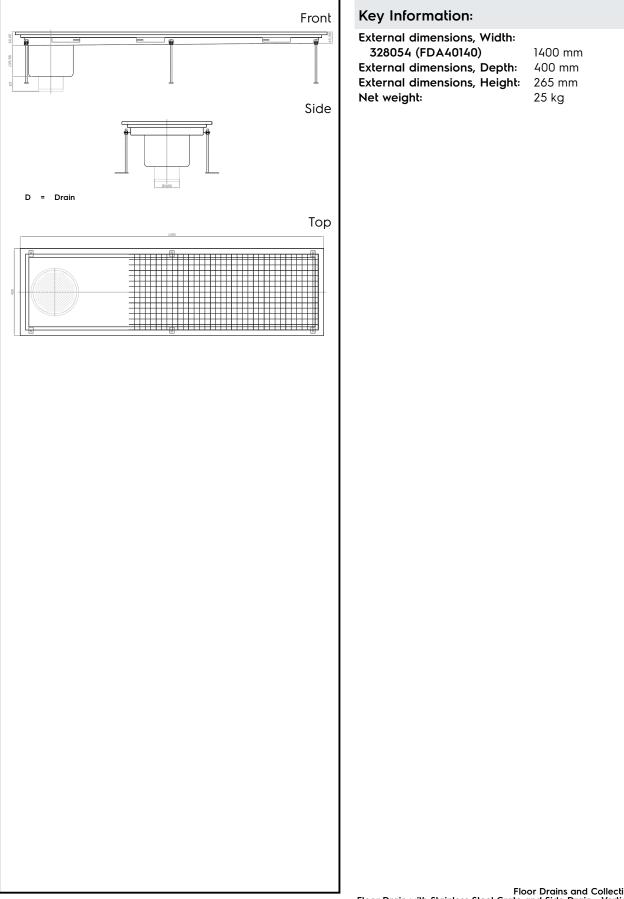

Floor Drains and Collecting Tanks Floor Drain with Stainless Steel Grate and Side Drain - Vertical outlet 400x1400 mm

| 328054 (FDA40140) | Floor Drainage Channel with<br>stainless steel grate, side<br>drain - vertical outlet,<br>400x1400 |
|-------------------|----------------------------------------------------------------------------------------------------|
| Short Form Spe    | ecification                                                                                        |
| Item No.          |                                                                                                    |
|                   | stainless steel. Collecting tank with side                                                         |

## Floor Drains and Collecting Tanks Floor Drain with Stainless Steel Grate and Side Drain - Vertical outlet 400x1400 mm

Floor Drains and Collecting Tanks Floor Drain with Stainless Steel Grate and Side Drain - Vertical outlet 400x1400 mm The company reserves the right to make modifications to the products without prior notice. All information correct at time of printing.